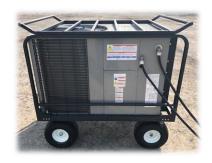

## 135HC510 PORTABLE AIR CONDITIONER

Expressly designed for worldwide rapid deployment, Isolation Systems 135HC510 Portable HVAC delivers 42,000btu/h cooling and 41,000btu/h heating in one of the easiest to deploy and most versatile 3.5-TON designs on the market.

Unit includes push handles, top mount gear rack, "no flat" turf tire castors, remote or unit mounted controls, 30' power cord with plug end of choice and 2X heavy duty PVC ducts. It is easy to maneuver resulting in a fast setup time by one person. Unit is available in cart mount as pictured, All-Terrain Cart Mount, Trailer Mount or Four Way Fork Liftable Skid design.