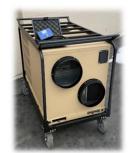

## 135HC510 PORTABLE AIR CONDITIONER

Expressly designed for worldwide rapid deployment, Isolation Systems 135HC510 Portable HVAC delivers 42,000btu/h cooling and 41,000btu/h heating in one of the easiest to deploy and most versatile 3.5-TON designs on the market.

Unit includes push handles, top mount gear rack, "no flat" turf tire castors, remote or unit mounted controls, 30' power cord with plug end of choice and 2X heavy duty PVC ducts. It is easy to maneuver resulting in a fast setup time by one person. Unit is available in cart mount as pictured, All-Terrain Cart Mount, Trailer Mount or Four Way Fork Liftable Skid design.