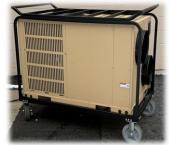

## 135HC510 PORTABLE AIR CONDITIONER

Expressly designed for worldwide rapid deployment, Isolation Systems 135HC510 Portable HVAC delivers 42,000btu/h cooling and 41,000btu/h heating in one of the easiest to deploy and most versatile 3.5-TON designs on the market.

Unit includes push handles, top mount gear rack, "no flat" turf tire castors, remote or unit mounted controls, 30' power cord with plug end of choice and 2X heavy duty PVC ducts. It is easy to maneuver resulting in a fast setup time by one person. Unit is available in cart mount as pictured, All-Terrain Cart Mount, Trailer Mount or Four Way Fork Liftable Skid design.