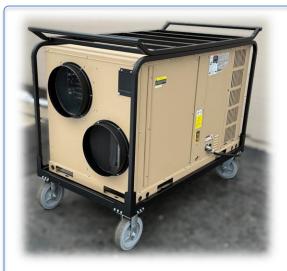

## 135HC510 PORTABLE AIR CONDITIONER

Expressly designed for worldwide rapid deployment, Isolation Systems 135HC510 Portable HVAC delivers 42,000btu/h cooling and 41,000btu/h heating in one of the easiest to deploy and most versatile 3.5-TON designs on the market.

Unit includes push handles, top mount gear rack, "no flat" turf tire castors, remote or unit mounted controls, 30' power cord with plug end of choice and 2X heavy duty PVC ducts. It is easy to maneuver resulting in a fast setup time by one person. Unit is available in cart mount as pictured, All-Terrain Cart Mount, Trailer Mount or Four Way Fork Liftable Skid design.