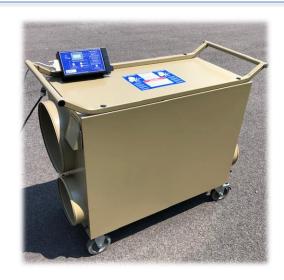

## PASS-1600 ISO Medical Filtration Unit

The PASS-1600 ISO Unit has been designed to meet or exceed the CDC guidelines for Medical Isolation in all Field Hospital and Surge applications. We reach unmatched levels of performance by employing our patented technology of HEPA filtration and UVC irradiation in a portable system. It can create either Positive Pressure "Collective Protection" or Negative Pressure "Medical Isolation" utilizing our patented technology to capture, contain and neutralize biological contaminants in all weather conditions. Most importantly the PASS-1600 ISO unit can be used in conjunction with any portable shelter or building to create unmatched capability for medical isolation protection.

## TECHNICAL SPECIFICATIONS:

DIMENSIONS 36.5" H x 18.5"W x 41.0"L

WEIGHT 236 lbs

VOLTAGE / ELECTRIC 115V/1/60, 11.5 amps, 1322 Watts with a 12' power cord

AIRFLOW CAPACITY 0 - 1600 cfm

AIRFLOW PORTS 2 inlets with adjustable dampers 14" and 10"

2 outlets with adjustable dampers 14" and 10"

HEPA FILTER 24"T x 18"W x 11.5"D - Deep "V" Filter, 99.99% @ 0.3 Microns

UVGI LAMPS Front Bank: 4 Lamps on removable frames

Rear Bank: 5 lamps on a fixed frame Bult Intensity: 120 Microwatts/CM2 254NM Germicidal Wavelength