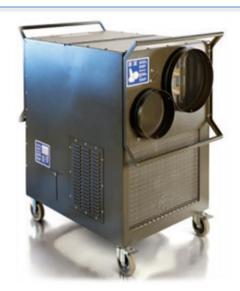

## EMAT-3T

Our EMAT (Emergency Medical Air Technology) units uniquely integrate our patented technology with high-quality HVAC equipment into a single complete package. EMAT units can create either positive pressure "protective isolation" or negative pressure "medical isolation," utilizing HEPA filtration and UltraViolet germicidal irradiation to capture, contain and neutralize all biological contaminants. In addition, our EMAT systems exceed CDC guidelines for air changes when utilized with an isolation area of the appropriate size. Most importantly, our EMAT units can be used in conjunction with any portable shelter or building to create unmatched capability for medical isolation protection.

## TECHNICAL SPECIFICATIONS:

- Cooling Capacity: 36,000 BTU/H
- Heating Capacity: 68,000 BTU/H
- HEPA Filtration
- UVC Sterilization
- Pressure: Positive/Negative
- Air Scrubbing
- Max Shelter Size: 5,500 Cubic Feet
- Voltage: 220V/1ph/50hz-60hz