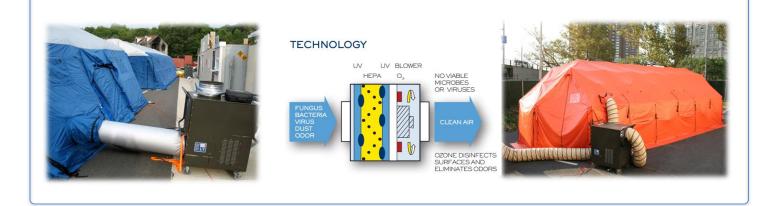

## EMAT-3T

Our EMAT (Emergency Medical Air Technology) units uniquely integrate our patented technology with high-quality HVAC equipment into a single complete package. EMAT units can create either positive pressure "protective isolation" or negative pressure "medical isolation," utilizing HEPA filtration and UltraViolet germicidal irradiation to capture, contain and neutralize all biological contaminants. In addition, our EMAT systems exceed CDC guidelines for air changes when utilized with an isolation area of the appropriate size. Most importantly, our EMAT units can be used in conjunction with any portable shelter or building to create unmatched capability for medical isolation protection.