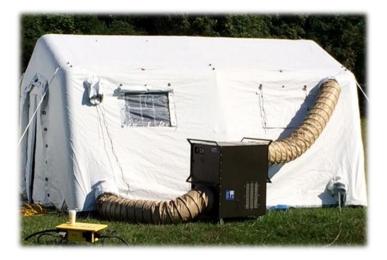

## EMAT-3T

Our EMAT (Emergency Medical Air Technology) units uniquely integrate our patented technology with high-quality HVAC equipment into a single complete package. EMAT units can create either positive pressure "protective isolation" or negative pressure "medical isolation," utilizing HEPA filtration and UltraViolet germicidal irradiation to capture, contain and neutralize all biological contaminants. In addition, our EMAT systems exceed CDC guidelines for air changes when utilized with an isolation area of the appropriate size. Most importantly, our EMAT units can be used in conjunction with any portable shelter or building to create unmatched capability for medical isolation protection.

## TECHNICAL SPECIFICATIONS:

- Cooling Capacity: 36,000 BTU/H
- Heating Capacity: 68,000 BTU/H
- HEPA Filtration
- UVC Sterilization
- Pressure: Positive/Negative
- Air Scrubbing
- Max Shelter Size: 5,500 Cubic Feet
- Voltage: 220V/1ph/50hz-60hz