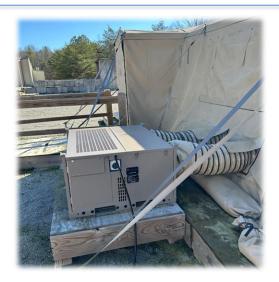

## **IF512COTS 5 TON ENVIRONMENTAL CONTROL**

Expressly designed for worldwide rapid deployment, the Isolation Systems' Portable 5-TON ECU delivers 62,000btu/h of Air Conditioning and 40,920btu/h of Resistive Electric Heating all in one small easy to deploy package. This all-weather unit is quick to deploy making it a smart choice for a short-term expeditionary event and durable enough to be left in the field for the longest-term deployments. The unit is a COTS, "Commercially Off The Shelf" unit that checks most of the boxes of the more expensive Mil-Spec units. At 208-240V/3/50-60hz capable it can be deployed around the world with confidence.