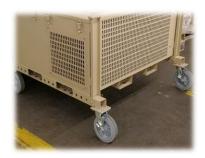

smart choice for a short-term expeditionary event and durable enough to be left in the field for the longest-term deployments. The unit is a COTS, "Commercially Off The Shelf" unit that checks most of the boxes of the more expensive Mil-Spec units. At 208-240V/3/50-60hz capable it can be deployed around the world with confidence.

## **TECHNICAL SPECIFICATIONS:**

COOLING CAPACITY
HEATING CAPACITY
CONDITIONED AIR SUPPLY
REFRIGERANT TYPE
OPERATIONAL TEMPS
DUCTS (2)
VOLTAGE
MAX POWER COOLING
MAX POWER HEATING
DIMENSIONS
WEIGHT

STACKABLE

62,000 BTU/HR
41,400 BTU/H @ 208V
2000 CFM @ 0.1" WET COIL
R407C
-40F/C - 125F/51C
16" SUPPLY/RETURN PORTS
208-240V/3PH/50-60HZ
RLA 34.1 (8.2KW) LRA 165
12kW
51.75"L X 42.25"W X 26.25"H
510 LBS
YES





Unit Mounted Controls



Unit Mounted On/Off Switch



Wheel Kit