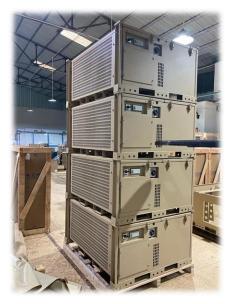

## **TECHNICAL SPECIFICATIONS:**

COOLING CAPACITY
HEATING CAPACITY
CONDITIONED AIR SUPPLY
REFRIGERANT TYPE
OPERATIONAL TEMPS
DUCTS (2)
VOLTAGE
MAX POWER COOLING
MAX POWER HEATING
DIMENSIONS
WEIGHT

STACKABLE

62,000 BTU/HR
41,400 BTU/H @ 208V
2000 CFM @ 0.1" WET COIL
R407C
-40F/C - 125F/51C
16" SUPPLY/RETURN PORTS
208-240V/3PH/50-60HZ
RLA 34.1 (8.2KW) LRA 165
12kW
51.75"L X 42.25"W X 26.25"H
510 LBS
YES

Unit Mounted Controls