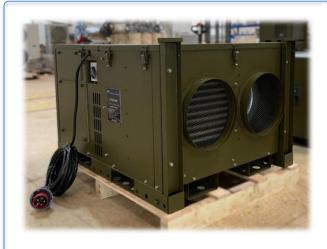

## IF308COTS 3 TON ENVIRONMENTAL CONTROL UNIT

Expressly designed for worldwide rapid deployment, the Isolation Systems' Portable 3-TON ECU delivers 36,000btu/h of Air Conditioning and 27,300btu/h of Resistive Electric Heating all in one small easy to deploy package. This all-weather unit is quick to deploy making it a smart choice for a short-term expeditionary event and durable enough to be left in the field for the longest-term deployments. The unit is a COTS, "Commercially Off The Shelf" unit that checks most of the boxes of the more expensive Mil-Spec units. With both 50 and 60hz capability these units can be deployed around the world with confidence.