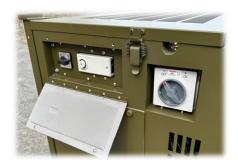

AVAII ABI F AS OPTION

**Unit Mounted Controls** 

Off the Ground

Easily Stackable