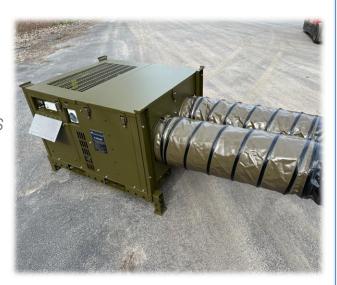

## IF308COTS 3 TON ENVIRONMENTAL CONTROL UNIT

Expressly designed for worldwide rapid deployment, the Isolation Systems' Portable 3-TON ECU delivers 36,000btu/h of Air Conditioning and 27,300btu/h of Resistive Electric Heating all in one small easy to deploy package. This all-weather unit is quick to deploy making it a smart choice for a short-term expeditionary event and durable enough to be left in the field for the longest-term deployments. The unit is a COTS, "Commercially Off The Shelf" unit that checks most of the boxes of the more expensive Mil-Spec units. With both 50 and 60hz capability these units can be deployed around the world with confidence.