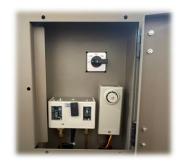

WEIGHT 857 LBS

DUCT PORTS (4) 14" SUPPLY / RETURN PORTS

VOLTS/PHASE/HZ 208-240V/3/60 385-415/3/50Hz

MAX POWER DRAW - 240V 21KW MAX POWR DRAW - 400V 20KW

Unit Mounted Thermostat

Coated Condenser Coil