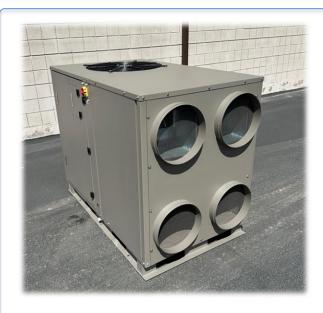

## **I10AS30SF 10 Ton Air Conditioner**

The I1030SF ECU System offers all-in-one service for your air conditioning, area cooling, dehumidifying and portable heating needs. This outdoor all-weather unit is completely self-contained and portable. It provides 120,000btu/h of cooling and 30KW of [102,360btu/h] of resistance heat. The unit is shipped complete with On Unit Operational Controls, 30' Power Cable with Plug End, Dual Supply and Return Ports all mounted on a Four Way Fork Pocket Skid. Its small footprint makes it an excellent choice for any expeditionary application. Unit is available in both 50hz and 60hz for deployment around the globe.

WEIGHT 857 LBS

DUCT PORTS (4) 14" SUPPLY / RETURN PORTS

VOLTS/PHASE/HZ 208-240V/3/60 385-415/3/50Hz

MAX POWER DRAW - 240V 21KW MAX POWR DRAW - 400V 20KW

Unit Mounted Thermostat

Coated Condenser Coil