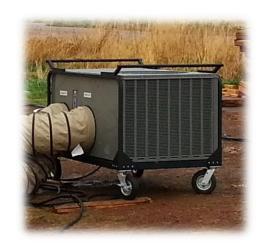

## **I3HCR PORTABLE AIR CONDITIONER**

Expressly designed for worldwide rapid deployment, Isolation Systems I3HCR Portable HVAC delivers 36,000btu/h cooling and 36,000btu/h heating in one of the easiest to deploy and most versatile 3-TON designs on the market.

Unit includes push handles, top mount gear rack, foam filled "no flat" turf tire castors, remote or unit mounted controls, 30' power cord with plug end of choice and 2X heavy duty PVC ducts. It is easy to maneuver resulting in a 5-minute setup time using one person. Unit is available in cart mount as pictured or four way fork liftable skid design and can be used around the world.

Cart Mount

10KW Resistance Heater Kit

Remote Thermostat