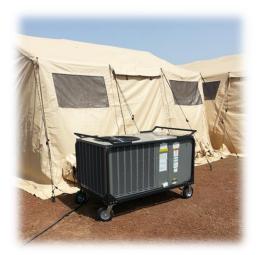

## **I3HCR PORTABLE AIR CONDITIONER**

Expressly designed for worldwide rapid deployment, Isolation Systems I3HCR Portable HVAC delivers 36,000btu/h cooling and 36,000btu/h heating in one of the easiest to deploy and most versatile 3-TON designs on the market.

Unit includes push handles, top mount gear rack, foam filled "no flat" turf tire castors, remote or unit mounted controls, 30' power cord with plug end of choice and 2X heavy duty PVC ducts. It is easy to maneuver resulting in a 5-minute setup time using one person. Unit is available in cart mount as pictured or four way fork liftable skid design and can be used around the world.