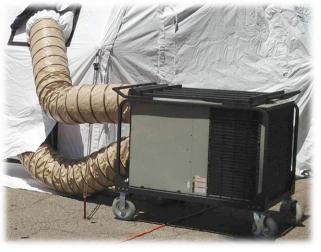

Unit includes push handles, top mount gear rack, foam filled "no flat" turf tire castors, remote or unit mounted controls, 30" power cord with plug end of choice and 2X heavy duty PVC ducts. It is easy to maneuver resulting in a 5-minute setup time using one person. Unit is available in cart mount as pictured or four way fork liftable skid design and can be used around the world.