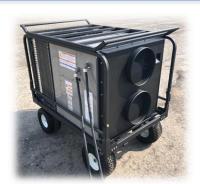

Unit includes push handles, top mount gear rack, foam filled "no flat" turf tire castors, remote or unit mounted controls, 30" power cord with plug end of choice and 2X heavy duty PVC ducts. It is easy to maneuver resulting in a 5-minute setup time using one person. Unit is available in cart mount as pictured or four way fork liftable skid design and can be used around the world.

## \*BUY AMERICAN ACT COMPLIANT\*

All Terrain Cart Option

10KW Resistance Heater Kit

Remote Thermostat