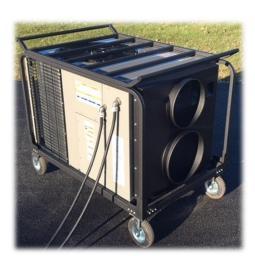

Unit includes push handles, top mount gear rack, foam filled "no flat" turf tire castors, remote or unit mounted controls, 30" power cord with plug end of choice and 2X heavy duty PVC ducts. It is easy to maneuver resulting in a 5-minute setup time using one person. Unit is available in cart mount as pictured or four way fork liftable skid design and can be used around the world.

TECHNICAL SPECIFICATIONS: COOLING CAPACITY HEATING CAPACITY HEATING - OPTIONAL CONDITIONED AIR SUPPLY 1400 CFM @ 0.1" WET COIL DEHUMIDIFYING REFRIGERANT TYPE DIMENSIONS WEIGHT DUCTS PORTS (2) VOI TAGE MAX POWER COOLING TYPICAL CAPACITY

42.000 BTU/HR 40.000 BTU/HR HEAT PUMP 6. 10KW RESISTANCE 50% RH MAX R410A 51.00"L X 35.50"W X 45.00"H 406 LBS 12" SUPPLY. 14" RETURN 208-240V/1PH/60HZ RLA 24 (5.760kW) LRA 108 300 SQUARE FOOT