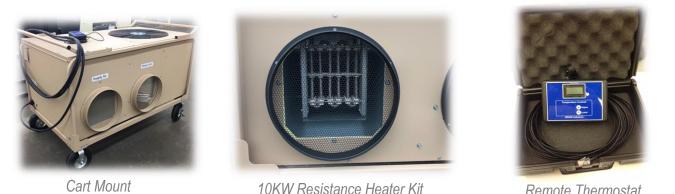

Unit includes push handles, top mount gear rack, foam filled "no flat" turf tire castors, remote or unit mounted controls, 30" power cord with plug end of choice and 2X heavy duty PVC ducts. It is easy to maneuver resulting in a 5-minute setup time using one person. Unit is available in cart mount as pictured or four-way fork liftable skid design and can be used around the world.

30.000 BTU/HR 30.000 BTU/HR HEAT PUMP 6, 7.5, 10KW RH Kit 50% RH MAX R410A 60.00"L X 35.50"W X 39.25"H 427 I BS 14" SUPPLY, 12" RETURN 208-240V/1PH/60HZ RLA 21 (4.96kW) LRA 101 300 SQUARE FOOT

Remote Thermostat