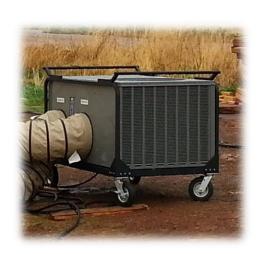

## **125HCR PORTABLE AIR CONDITIONER**

Expressly designed for worldwide rapid deployment, Isolation Systems I25HCR Portable HVAC delivers 30.000btu/h cooling and 30,000btu/h heating in one of the easiest to deploy and most versatile 2.5-TON designs on the market.

Unit includes push handles, top mount gear rack, foam filled "no flat" turf tire castors, remote or unit mounted controls, 30" power cord with plug end of choice and 2X heavy duty PVC ducts. It is easy to maneuver resulting in a 5-minute setup time using one person. Unit is available in cart mount as pictured or four-way fork liftable skid design and can be used around the world.