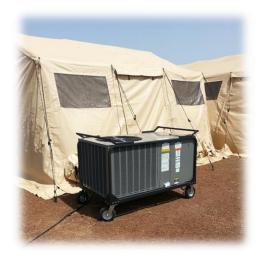

## **125HCR PORTABLE AIR CONDITIONER**

Expressly designed for worldwide rapid deployment, Isolation Systems I25HCR Portable HVAC delivers 30.000btu/h cooling and 30,000btu/h heating in one of the easiest to deploy and most versatile 2.5-TON designs on the market.

Unit includes push handles, top mount gear rack, foam filled "no flat" turf tire castors, remote or unit mounted controls, 30" power cord with plug end of choice and 2X heavy duty PVC ducts. It is easy to maneuver resulting in a 5-minute setup time using one person. Unit is available in cart mount as pictured or four-way fork liftable skid design and can be used around the world.