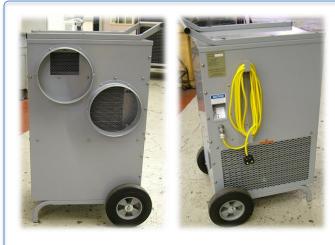

## **11.125VARH PORTABLE ECU**

The I1.125VARH HVAC System offers all-in-one services for air conditioning, area cooling, dehumidifying and portable heating needs. Completely self-contained and portable, it provides 13,500 Btu per hour of cooling and 9,000 Btu per hour of electrical resistance heating. The remote thermostatic control has a 25-foot cord and comes complete with a storage case. The unit is shipped with a single power cord with plug end of your choice. Available in Desert Tan, OD Green or Battleship Gray.

NUMBER OF SUPPLY DUCTS NUMBER OF RETURN DUCTS EXTERNAL STATIC PRESSURE 1.0" MAX

13.500 BTU/H 3.2KW RESISTANCE 220V/1PH/50HZ RLA 7 - LRA 28 RLA 9 20 DEG DROP 550 CFM @ 0.1 WET COIL 125\*F / 52\*C 95\*F/35\*C -40\*F & \*C 10"