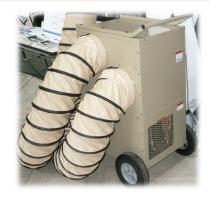

## **11.125VARH PORTABLE ECU**

The I1.125VARH HVAC System offers all-in-one services for air conditioning, area cooling, dehumidifying and portable heating needs. Completely self-contained and portable, it provides 13,500 Btu per hour of cooling and 9,000 Btu per hour of electrical resistance heating. The remote thermostatic control has a 25-foot cord and comes complete with a storage case. The unit is shipped with a single power cord with plug end of your choice. Available in Desert Tan, OD Green or Battleship Gray.