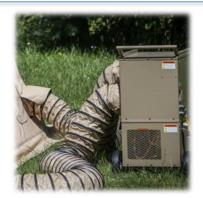

## **11.125VARH PORTABLE ECU**

The I1.125VARH HVAC System offers all-in-one services for air conditioning, area cooling, dehumidifying and portable heating needs. Completely self-contained and portable, it provides 13,500 Btu per hour of cooling and 9,000 Btu per hour of electrical resistance heating. The remote thermostatic control has a 25-foot cord and comes complete with a storage case. The unit is shipped with a single power cord with plug end of your choice. Available in Desert Tan, OD Green or Battleship Gray.