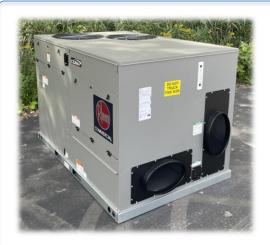

## **I10AS 10 Ton AC and Heat Unit**

The 10 Ton Portable COTS HVAC unit delivers reliable and affordable heating and cooling for your portable needs. Completely field deployable these units are simple and fast to set up and get operational.

Units can be Cart, Skid or Trailer mounted to meet all your everyday requirements. All units are shipped complete with "On Unit" or "Remote" Temperature Controller. Available options include 14", 16", or 20" duct ports as well as power cords with plug ends. Standard colors are shown in photo. Optional colors are available.