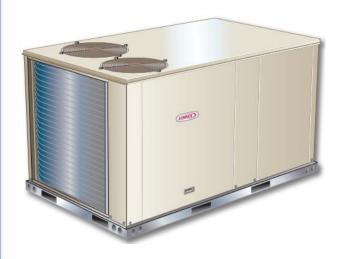

## **I10AS 10 Ton AC and Heat Unit**

The 10 Ton Portable COTS HVAC unit delivers reliable and affordable heating and cooling for your portable needs. Completely field deployable these units are simple and fast to set up and get operational.

Units can be Cart, Skid or Trailer mounted to meet all your everyday requirements. All units are shipped complete with "On Unit" or "Remote" Temperature Controller. Available options include 14", 16", or 20" duct ports as well as power cords with plug ends. Standard colors are shown in photo. Optional colors are available.