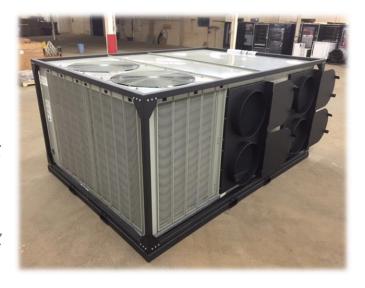

## 15, 20 & 25 Ton Skid / Trailer Mount Unit

The 15, 20 and 25 Ton HVAC Systems offer all-inone services for air conditioning, area cooling, dehumidifying and portable heating needs.

Completely self-contained and portable, it provides 180,000, 240,000 and 300,000 btu/h cooling and up to 72KW of electric Heating. The system includes the following: Unit Mounted or Remote Thermostat, Cam-Lock Electrical Connections, 20" Duct ports for Supply (2X) and Return (2X). Mounting options are skid with four-way fork pockets or DOT rated dual axel trailer. Units have phase monitoring and on-board electrical disconnect as standard