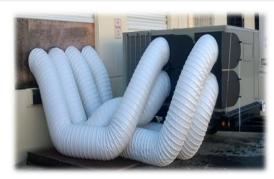

VOLTAGE 208/240-480V/3PH/60HZ

<u>TECHNICAL SPECIFICATIONS</u>: 25 Ton COOLING CAPACITY 296,400 BTU/H HEATING OPTIONS 20kW – 72kW

VOLTAGE 208/240-480V/3PH/60HZ

Ducting

Trailer Mounted