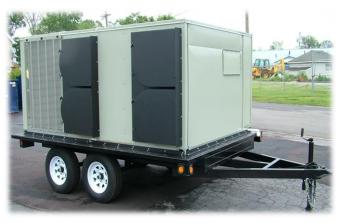

## 15, 20 & 25 Ton Skid / Trailer Mount Unit

The 15, 20 and 25 Ton HVAC Systems offer all-inone services for air conditioning, area cooling, dehumidifying and portable heating needs.

Completely self-contained and portable, it provides 180,000, 240,000 and 300,000 btu/h cooling and up to 72KW of electric Heating. The system includes the following: Unit Mounted or Remote Thermostat, Cam-Lock Electrical Connections, 20" Duct ports for Supply (2X) and Return (2X). Mounting options are skid with four-way fork pockets or DOT rated dual axel trailer. Units have phase monitoring and on-board electrical disconnect as standard

VOLTAGE 208/240-480V/3PH/60HZ

<u>TECHNICAL SPECIFICATIONS</u>: 25 Ton COOLING CAPACITY 296,400 BTU/H HEATING OPTIONS 20kW – 72kW

VOLTAGE 208/240-480V/3PH/60HZ

Ducting

Trailer Mounted