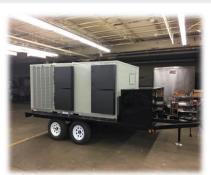

## 15, 20 & 25 Ton Skid / Trailer Mount Unit

The 15, 20 and 25 Ton HVAC Systems offer all-inone services for air conditioning, area cooling, dehumidifying and portable heating needs.

Completely self-contained and portable, it provides 180,000, 240,000 and 300,000 btu/h cooling and up to 72KW of electric Heating. The system includes the following: Unit Mounted or Remote Thermostat, Cam-Lock Electrical Connections, 20" Duct ports for Supply (2X) and Return (2X). Mounting options are skid with four-way fork pockets or DOT rated dual axel trailer. Units have phase monitoring and on-board electrical disconnect as standard